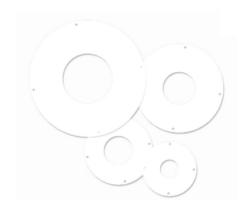

# Diffuser for LED low angle ringlight, 3 LED rows, outer diameter 175 mm, 75°

Opto Engineering® offers a series of diffusion plates available as accessories to be positioned between the LEDs sources of our illuminators and the workpieces to be inspected. Diffusers can help avoid hot spots formation, especially on glossy workpieces and provide better light uniformity.

## **Mechanical specifications**

Thickness (mm) 2